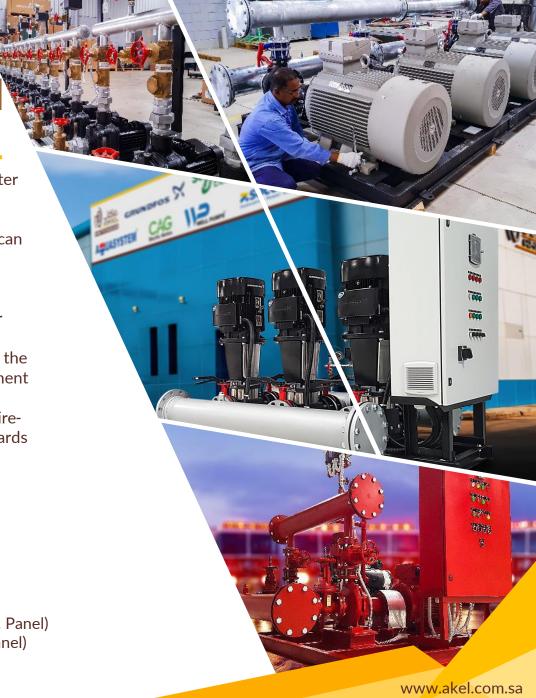

**AKEL** Electromechanical

(Water Management Solutions)

Reliable supply of water at static, high-lying taps. Fluctuating water consumption in different types of buildings, such as schools, hospitals, airports or hotels, requires flexible systems that meet individual demands. With AKEL pressure boosting systems, you can ensure that water will be supplied reliably.

Akel capitalizes on its extensive industrial exposure to offer a comprehensive range of pressure- boosting systems, gaining reputation as the manufacturer and supplier of world-class water pressure boosting pumps.

Akel has established its foothold as the manufacturer of some of the most sophisticated fire fighting systems. The specialized department of design and engineering houses some of the most talented professionals working on dedicated software to deliver reliable firefighting systems that meet international design and safety standards including the standards of SASO.

Water Pressure Boosters

Water Transfer Pumps

Irrigation Pumps

Fire Fighting Sys. (UL/FM, Non UL/FM)

Water Drainage Pumps

Sewage Pumps

Dewatering Pumps

Chilled Water Circulation Pumps (Pumps + C. Panel)