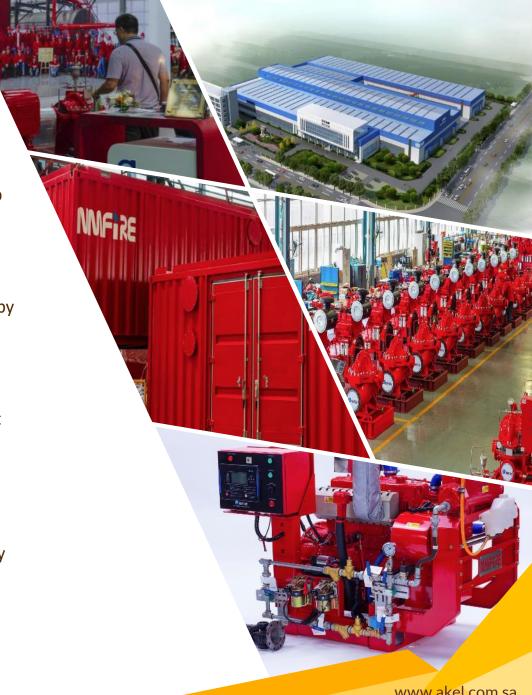

### **NMFIRE**

### Fire Fighting System Co.

CNP NM Fire-Fighting System Co., Ltd referred as NM Fire is mainly producer and seller of diesel engine & motor fire pump groups, controllers and fire pumps which are in accordance with domestic & international standards and have gotten related certifications.

NM Fire is the first company in the world who has authorized by UL CCIC as witness testing center for both fire pumps and fire fighting engines.

As the first Chinese Member of NFPA, NM Fire has a strong technical team with more than 20 years' global fire equipment R&D experience, including a number of foreign engineers and experts.

NM Fire became the first company in the world to have both UL Listed fire pumps and fire engines, which consisted of the NM Fire Team's 5 years' hard work and huge investment by enterprise.